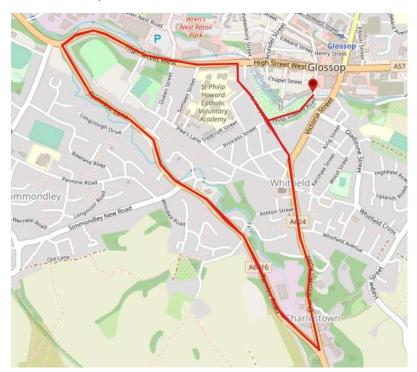

The route starts and finishes on Philip Howard Road at the exit/entrance to the Town Hall car park. First lap goes up Philip Howard Road and down St. Mary's Road to High Street West (A57). Take the A57 to the mini roundabout, and turn left up the long drag of Primrose Lane/Turnlee Road, to the road Junction at bottom of Chunal Lane. Turn left along Charlestown Road go back down St Mary's Road. Second lap go straight down St. Mary's Rd, then repeat lap 1. At the end of the exhausting second lap, go back down Philip Howard Road to finish line.