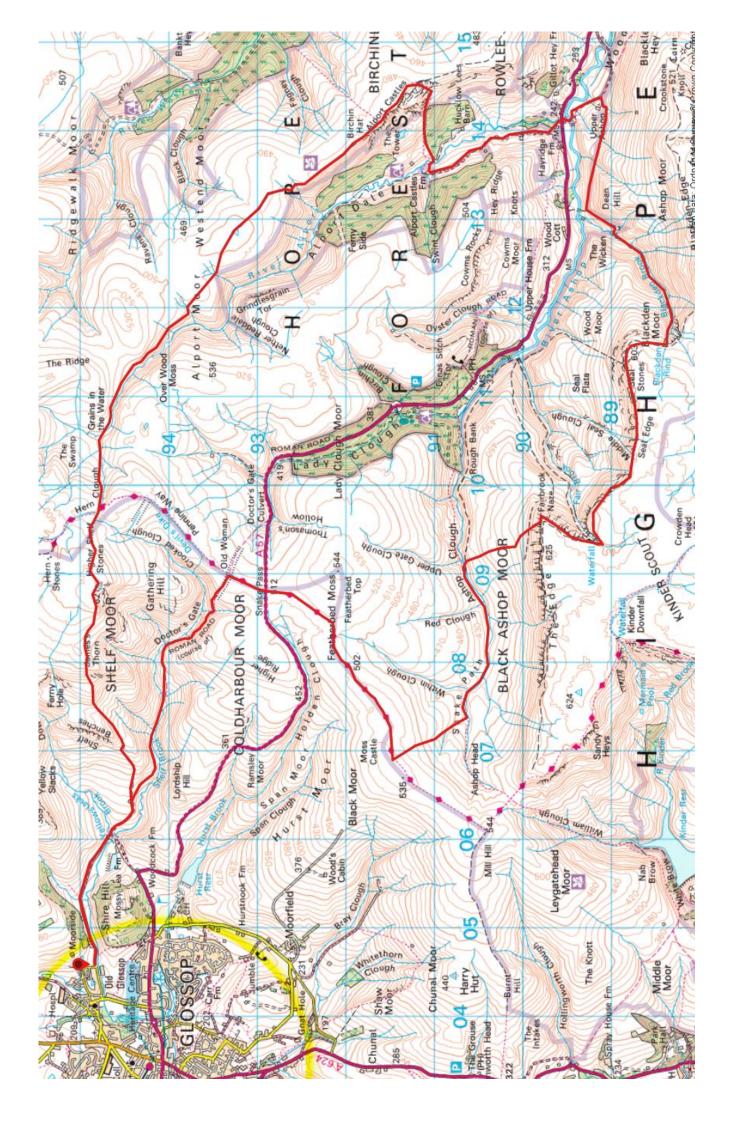

| • | Turning Circle                             | 046 948*  |
|---|--------------------------------------------|-----------|
| • | Shelf Stones (Higher Shelf Trig)           | 089 948   |
| • | Alport Low (West End Trig)                 | 129 932   |
| • | Alport Castles (Birchen Hat Intersection)  | 142 916   |
| • | Blackden Clough (Wall Corner)              | 131 893** |
| • | Seal Edge (Top of Blackden)                | 116 884   |
| • | The Edge (Mushroom, Fairbrook Naze)        | 096 896   |
| • | Snake Path (footbridge)                    | 092 907   |
| • | Ashop Moor (Unnamed clough past Within)    | 073 907   |
| • | Pennine Way (Summit of Flags, Moss Castle) | 069 915   |
| • | Drs. Gate (Old Woman)                      | 089 934   |
| • | Glossop                                    | 046 948*  |
|   |                                            |           |

<sup>\*</sup>In line with most other local challenges, and to avoid the roads where possible, the start finish is moved to the Turning Circle at the end of Shepley Street. The original start finish was a few hundred metres away in Manor Park 041 946.

The map that follows gives a suggested route.

<sup>\*\*</sup>This checkpoint is moved a few hundred metres to the wall corner at the bottom of Blackden Clough. The original position of this checkpoint was on the snake pass road 130 895, with the original route going from Alport to Blackden along the Snake Road itself. Owing to the lack of pavement along this ½ mile stretch and the obvious danger, for would-be repeaters of the route, the Snake Road is deemed out of bounds. The alternative is to take the slightly more convoluted way to Blackden via the wall trod from Upper Ashop Farm.