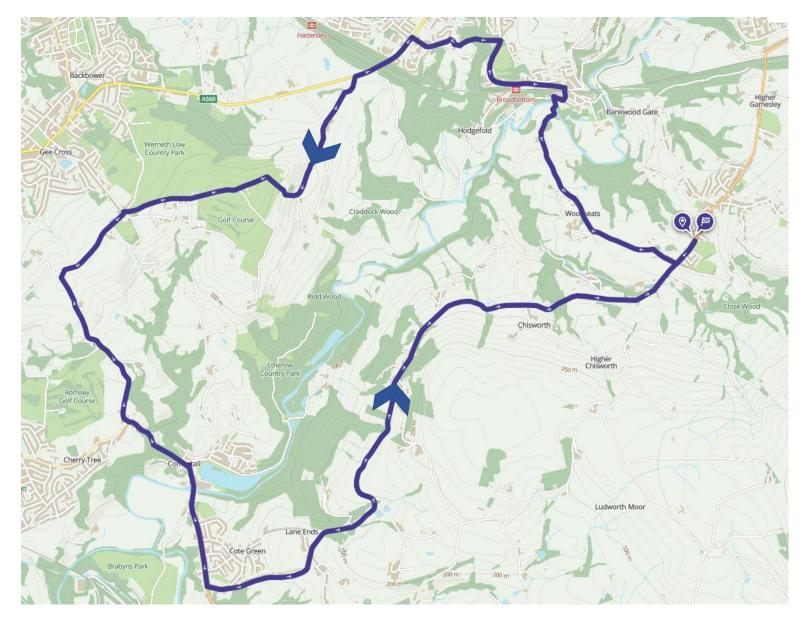

## Aug 2023 – GDH Multi Terrain Ultra

Format is 3 x 10 mile legs, each starting and finishing at the North gate into Charlesworth Park. 1 x Trail Leg 1 x Road Leg

1 x Fell Leg

Order - To be completed in any order

Direction – Each Leg is to be completed **Anti-Clockwise** 

Note – This is a race, so please submit you total elapsed time from the start of the first, to the end of the third leg. This includes any time spent faffing at the start/finish in between legs!

## Trail Leg – Follow GPX provided

## Road Leg – Follow GPX provided