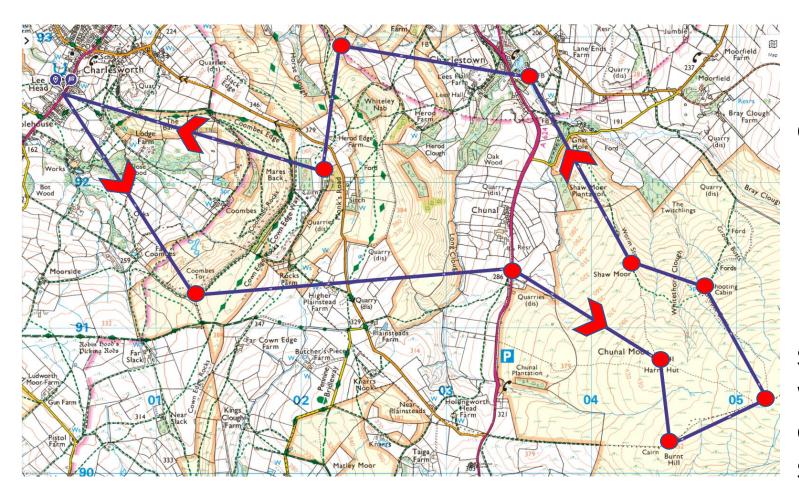

## Fell Leg – Checkpoint Route (GPX is suggested only)

| Charlesworth Park                               | 003 926 |
|-------------------------------------------------|---------|
| Fence Corner (Coombes Tor)                      | 012 912 |
| Path/Chunal intersection                        | 034 914 |
| Harry Hut Trig                                  | 045 907 |
| Burnt Hill                                      | 045 902 |
| Flags/Cabin Path Intersection                   | 052 905 |
| Shooting Cabin                                  | 048 913 |
| Wormstones                                      | 043 914 |
| Gnat Hole Footbridge (North)                    | 035 927 |
| Stile on Herod Farm 1 <sup>st</sup> Descent     | 023 929 |
| Top of Ramp (End of Fence on right, large post) | 022 921 |
| Charlesworth Park                               | 003 926 |