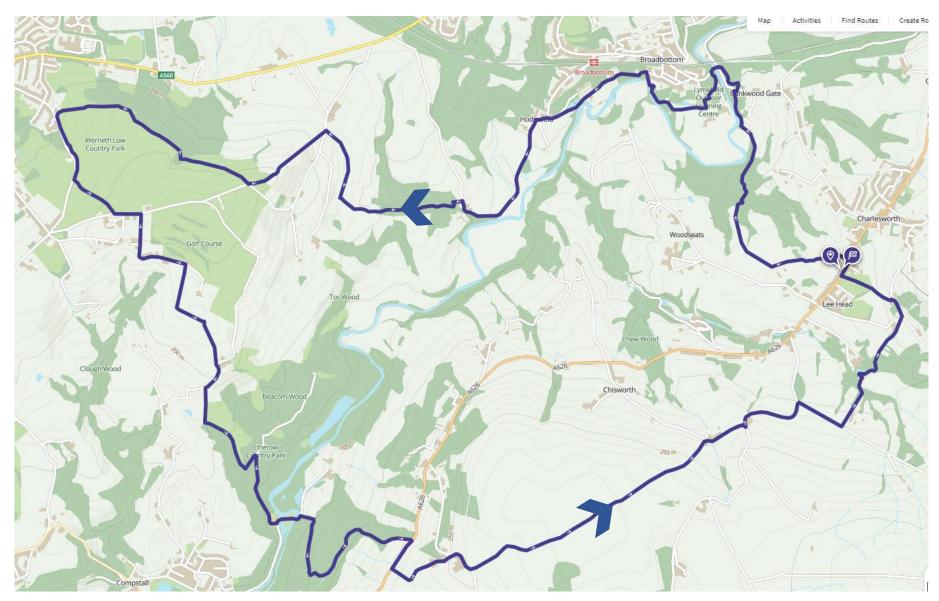

## Aug 2023 – GDH Multi Terrain Ultra

Format is 3 x 10 mile legs, each starting and finishing at the North gate into Charlesworth Park. 1 x Trail Leg 1 x Road Leg

1 x Fell Leg

Order - To be completed in any order

Direction – Each Leg is to be completed **Anti-Clockwise** 

Note – This is a race, so please submit you total elapsed time from the start of the first, to the end of the third leg. This includes any time spent faffing at the start/finish in between legs!

## Trail Leg – Follow GPX provided

## Road Leg – Follow GPX provided