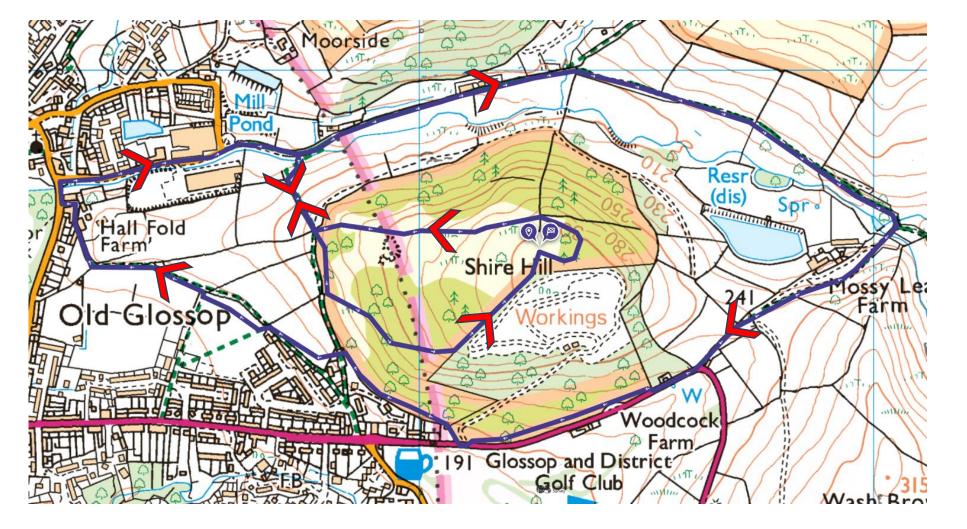

## April 2024 – Shire Hill Trail Race

Discipline = Trail 3.75 Miles x 750 ft

**Time Trial** 

**Strava Segment** 

Start/Finish at Bench on top of hill.

Route starts by heading east along thin path (it is quite clear when no snow!), behind bench as shown, meeting a larger path curving left, and skirting top of hill.

 Note – To pick up Strava segment, always start slightly in advance, and finish slightly beyond indicated start/finish point.

Note – When descending road from Snake corner, **step up wall on right**, and take the trail through woods. After 400m you emerge back on the road for 50m before **turning right again**, up a few steps, back into woods.

Note – After contouring side of the hill, cross main track, and take the **left fork**, heading down to Pyegrove Field