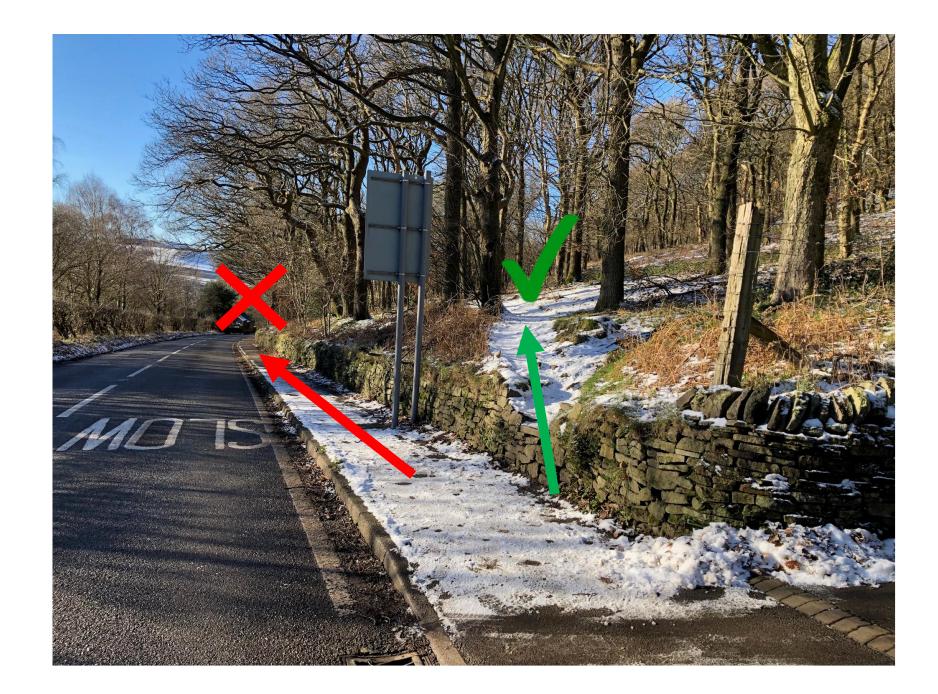

 Note – To pick up Strava segment, always start slightly in advance, and finish slightly beyond indicated start/finish point.

Note – When descending road from Snake corner, **step up wall on right**, and take the trail through woods. After 400m you emerge back on the road for 50m before **turning right again**, up a few steps, back into woods.