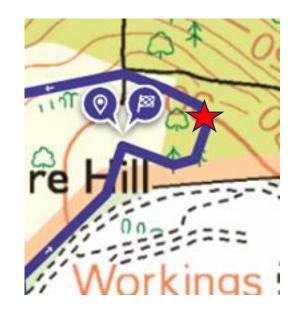

## April 2024 – Shire Hill Trail Race

Discipline = Trail 3.75 Miles x 750 ft

**Time Trial** 

**Strava Segment** 

Start/Finish at Bench on top of hill.

Route starts by heading east along thin path (it is quite clear when no snow!), behind bench as shown, meeting a larger path curving left, and skirting top of hill.