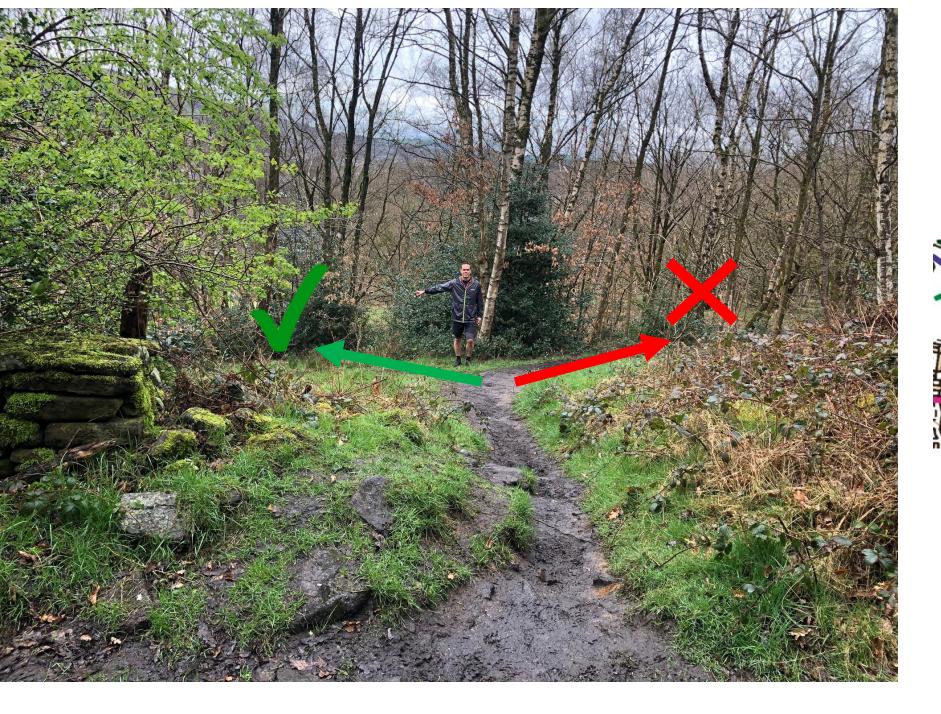

Note – After contouring side of the hill, cross main track, and take the **left fork**, heading down to Pyegrove Field