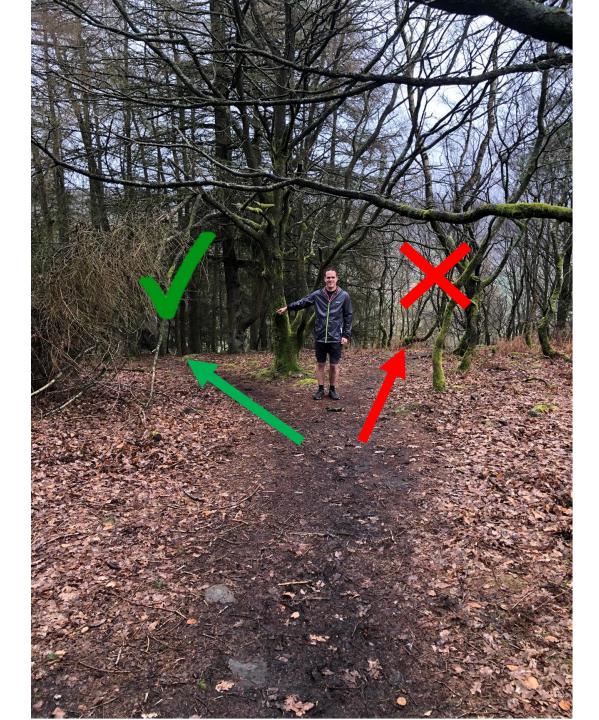

Note – After contouring side of the hill, cross main track, and take the **left fork**, heading down to Pyegrove Field