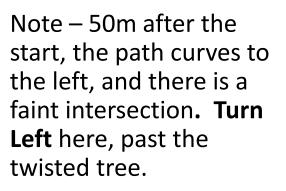

## April 2024 – Shire Hill Trail Race

Discipline = Trail 3.75 Miles x 750 ft

**Time Trial** 

**Strava Segment** 

Start/Finish at Bench on top of hill.

Route starts by heading east along thin path (it is quite clear when no snow!), behind bench as shown, meeting a larger path curving left, and skirting top of hill.