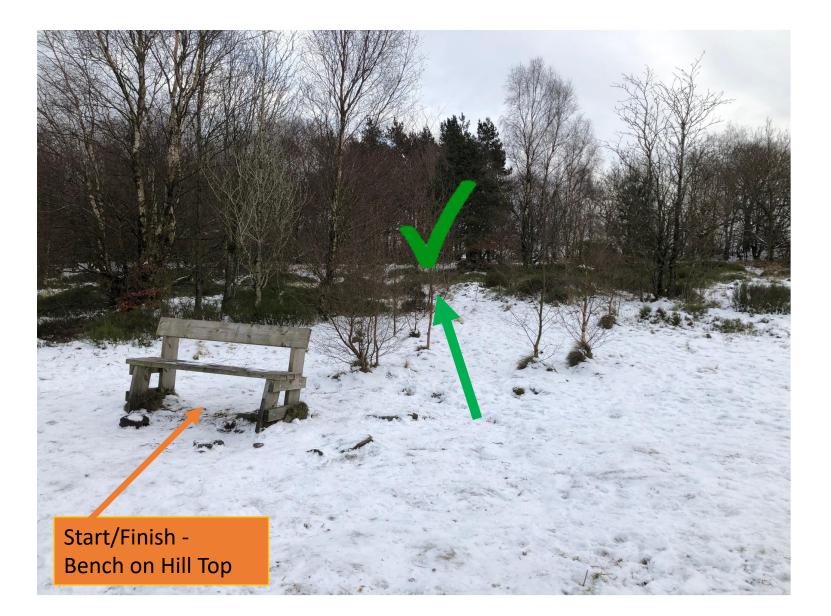

## April 2024 – Shire Hill Trail Race

Discipline = Trail 3.75 Miles x 750 ft

**Time Trial** 

**Strava Segment** 

Start/Finish at Bench on top of hill.

Route starts by heading east along thin path (it is quite clear when no snow!), behind bench as shown, meeting a larger path curving left, and skirting top of hill.